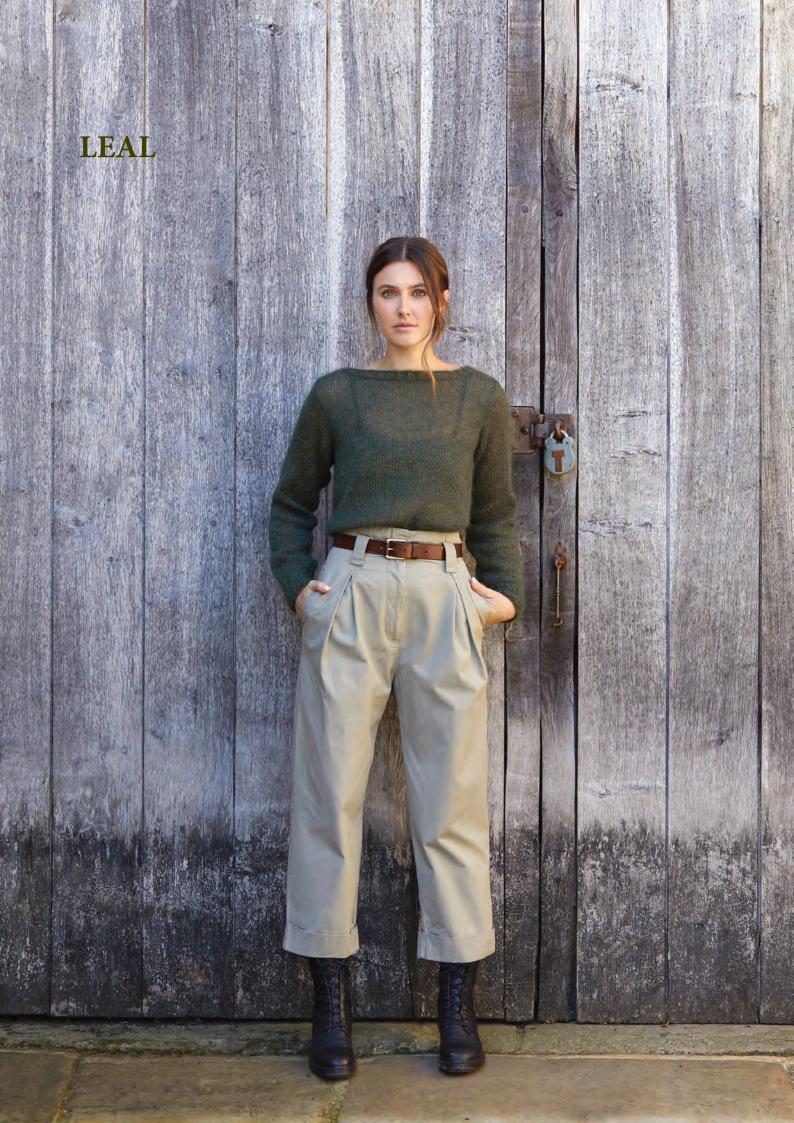

| BEDA   |                                          | XS                                                                    | S                                           | Μ                                                             | L                                                         | XL                                                | XXL            |                |  |  |
|--------|------------------------------------------|-----------------------------------------------------------------------|---------------------------------------------|---------------------------------------------------------------|-----------------------------------------------------------|---------------------------------------------------|----------------|----------------|--|--|
|        | Cocoon                                   | 9                                                                     | 9                                           | 10                                                            | 10                                                        | 11                                                | 11             | x 100gm        |  |  |
|        | Photographed in Frost                    |                                                                       |                                             |                                                               |                                                           |                                                   |                |                |  |  |
|        | Needles 1 pair 5mm (no 6) (US 8) needles |                                                                       |                                             |                                                               |                                                           |                                                   |                |                |  |  |
|        |                                          | 1 pair 5½mm (no 5) (US 9) needles                                     |                                             |                                                               |                                                           |                                                   |                |                |  |  |
|        |                                          | 1 pair 6mm (no 4) (US 10) needles                                     |                                             |                                                               |                                                           |                                                   |                |                |  |  |
|        |                                          |                                                                       |                                             |                                                               |                                                           |                                                   |                |                |  |  |
| WYN    |                                          | XS                                                                    | S                                           | Μ                                                             | L                                                         | XL                                                | XXL            |                |  |  |
|        | Cocoon                                   | 7                                                                     | 7                                           | 8                                                             | 8                                                         | 9                                                 | 9              | x 100gm        |  |  |
|        | Photographed in Polar                    |                                                                       |                                             |                                                               |                                                           |                                                   |                |                |  |  |
|        | Needles                                  | 1 pair 5mm (no 6) (US 8) needles<br>1 pair 5½mm (no 5) (US 9) needles |                                             |                                                               |                                                           |                                                   |                |                |  |  |
|        |                                          |                                                                       |                                             |                                                               |                                                           |                                                   |                |                |  |  |
|        |                                          | 1 pair                                                                | 6mm (r                                      | no 4) (US                                                     | 510) ne                                                   | edles                                             |                |                |  |  |
| KINDLY |                                          | XS                                                                    | S                                           | Μ                                                             | L                                                         | XL                                                | XXL            |                |  |  |
|        | Alpaca Soft DK                           | 13                                                                    | 14                                          | 14                                                            | 15                                                        | 15                                                | 16             | x 50gm         |  |  |
|        | Photographed in Sim                      | Photographed in Simply White                                          |                                             |                                                               |                                                           |                                                   |                |                |  |  |
|        | Needles                                  | 1 pair 3¼mm (no 10) (US 3) needles                                    |                                             |                                                               |                                                           |                                                   |                |                |  |  |
|        |                                          | 5 6) nee                                                              | dles                                        |                                                               |                                                           |                                                   |                |                |  |  |
|        |                                          | Cable needle                                                          |                                             |                                                               |                                                           |                                                   |                |                |  |  |
| LEAL   |                                          | XS                                                                    | S                                           | Μ                                                             | L                                                         | XL                                                | XXL            |                |  |  |
|        | Kidsilk Haze                             | 6                                                                     | 7                                           | 7                                                             | 8                                                         | 8                                                 | 9              | x 25gm         |  |  |
|        | Photographed in Drab                     |                                                                       |                                             |                                                               |                                                           |                                                   |                |                |  |  |
|        | Needles                                  | 1 pair 4½mm (no 7) (US 7) needles                                     |                                             |                                                               |                                                           |                                                   |                |                |  |  |
|        | Necales                                  | i pai                                                                 | 4½mm                                        | (no 7) (                                                      | US 7) ne                                                  | edles                                             |                |                |  |  |
|        | Needles                                  | •                                                                     | 4½mm<br>5mm (r                              |                                                               | -                                                         |                                                   |                |                |  |  |
|        | Necdics                                  | 1 pair                                                                |                                             | 10 6) (US                                                     | 58) nee                                                   | dles                                              |                |                |  |  |
|        | Necdics                                  | 1 pair<br>1 pair                                                      | 5mm (r                                      | no 6) (US<br>no 4) (US                                        | 58) nee<br>510) ne                                        | dles<br>edles                                     | 7) neec        | lles           |  |  |
| MERCER |                                          | 1 pair<br>1 pair                                                      | 5mm (r<br>6mm (r                            | no 6) (US<br>no 4) (US                                        | 58) nee<br>510) ne                                        | dles<br>edles                                     | 7) neec<br>XXL | lles           |  |  |
| MERCER | Kid Classic Nude                         | 1 pair<br>1 pair<br>2 dou                                             | 5mm (r<br>6mm (r<br>ble-poir                | no 6) (US<br>no 4) (US<br>nted 4½                             | 5 8) nee<br>5 10) ne<br>mm (nc                            | dles<br>edles<br>o 7) (US                         |                | lles<br>x 50gm |  |  |
| MERCER |                                          | 1 pair<br>1 pair<br>2 dou<br>XS                                       | 5mm (r<br>6mm (r<br>ble-poir<br>S           | no 6) (US<br>no 4) (US<br>nted 4½<br>M                        | 5 8) nee<br>5 10) ne<br>mm (nc<br>L                       | dles<br>edles<br>o 7) (US<br>XL                   | XXL            |                |  |  |
| MERCER | Kid Classic Nude                         | 1 pair<br>1 pair<br>2 dou<br>XS<br>6<br>4                             | 5mm (r<br>6mm (r<br>ble-poir<br>S<br>7      | no 6) (US<br>no 4) (US<br>nted 4½<br>M<br>7<br>5              | 5 8) nee<br>5 10) ne<br>mm (nc<br>L<br>7<br>5             | dles<br>edles<br>7) (US<br>XL<br>8<br>6           | XXL<br>8       | x 50gm         |  |  |
| MERCER | Kid Classic Nude<br>Kidsilk Haze Lustre  | 1 pair<br>1 pair<br>2 dou<br>XS<br>6<br>4<br>1 pair                   | 5mm (r<br>6mm (r<br>ble-poir<br>S<br>7<br>4 | no 6) (US<br>no 4) (US<br>nted 4½<br>M<br>7<br>5<br>no 8) (US | 5 8) nee<br>5 10) ne<br>mm (nc<br>L<br>7<br>5<br>5 6) nee | dles<br>edles<br>o 7) (US<br>XL<br>8<br>6<br>dles | XXL<br>8       | x 50gm         |  |  |